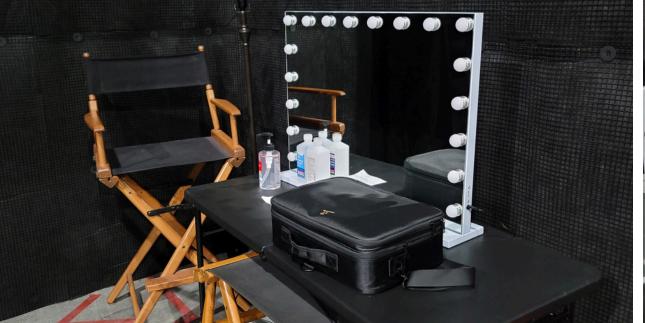

#### **ENHANCED AMENITIES**

With nearly 5,500SF of total space, there is ample room for crew, talent, and clients, including 2 executive offices with balconies, 5 offices, makeup and wardrobe space, 2 postproduction edit rooms, as well as 2 ADA compliant restrooms and a catering-ready kitchen. The space includes two bullpen areas.

#### **AMENITIES - included**

- 2 Executive offices with a balcony
- 8' tables and chairs are included in the rental
- 200 amps and 20 amp circuits (complimentary)
- Access to full kitchen
- ADA-accessible restrooms, offices, and stage
- 3 additional staff offices
- 2 postproduction/edit offices
- Full facility included with daily stage rental
- Electrical and stage manager
- two postproduction bays