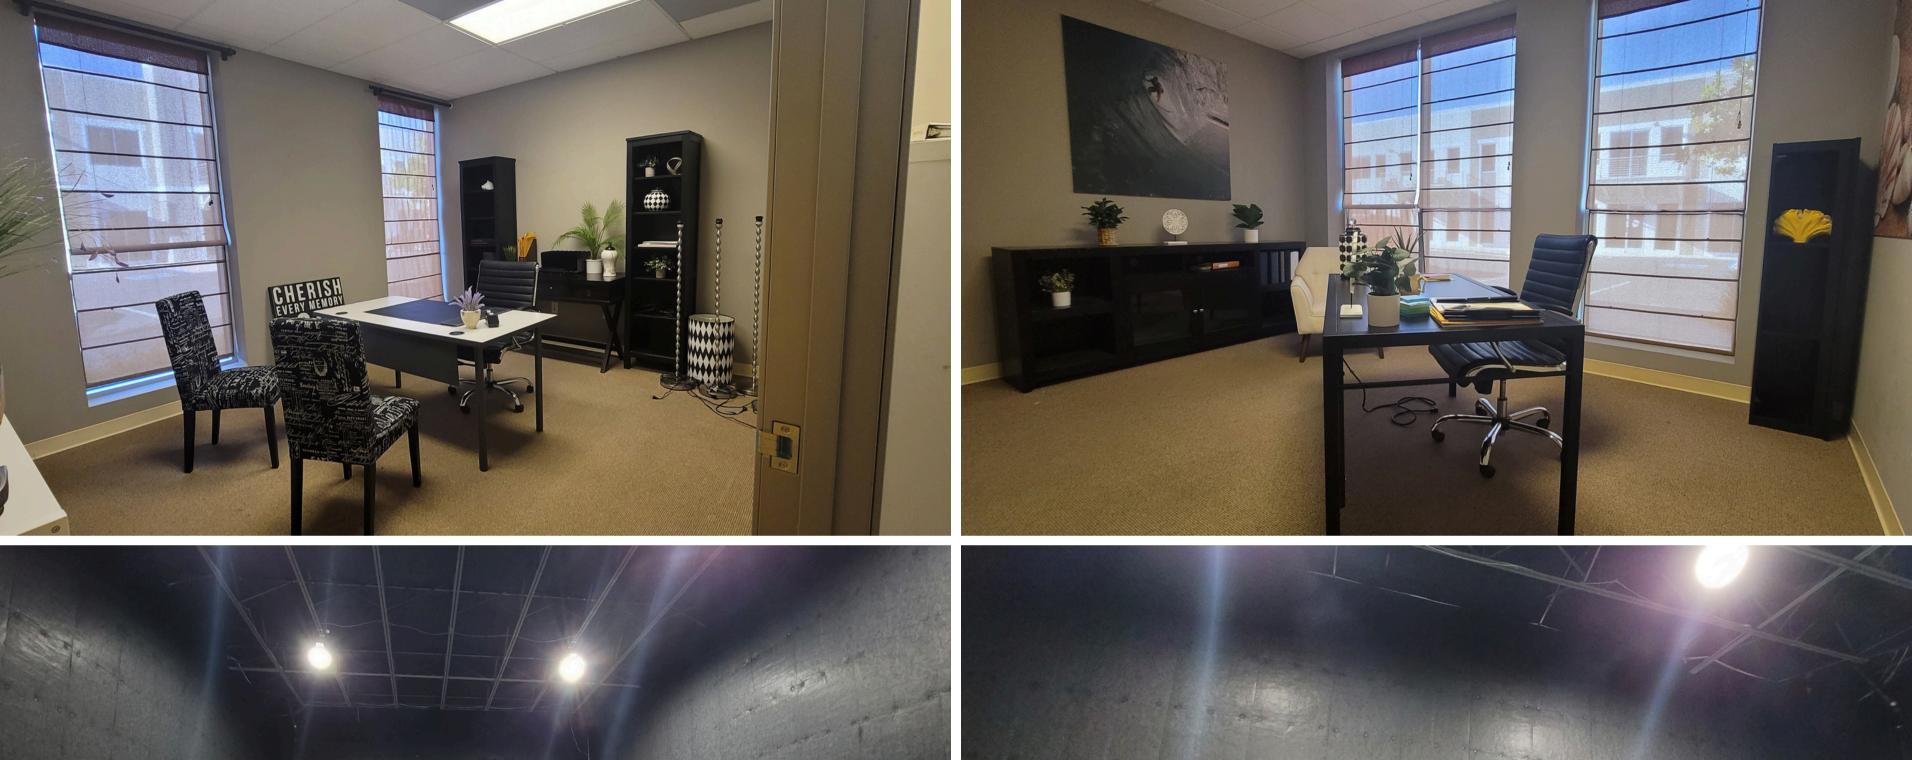

#### **ENHANCED AMENITIES**

With nearly 5,500SF of total space, there is ample room for crew, talent, and clients, including 2 executive offices with balconies, 5 offices, makeup and wardrobe space, 2 postproduction edit rooms, as well as 2 ADA compliant restrooms and a catering-ready kitchen. The space includes two bullpen areas.

#### **AMENITIES - included**

- 2 Executive offices with a balcony
- 8' tables and chairs are included in the rental
- 200 amps and 20 amp circuits (complimentary)
- Access to full kitchen
- ADA-accessible restrooms, offices, and stage
- 3 additional staff offices
- 2 postproduction/edit offices
- Full facility included with daily stage rental
- Electrical and stage manager
- two postproduction bays