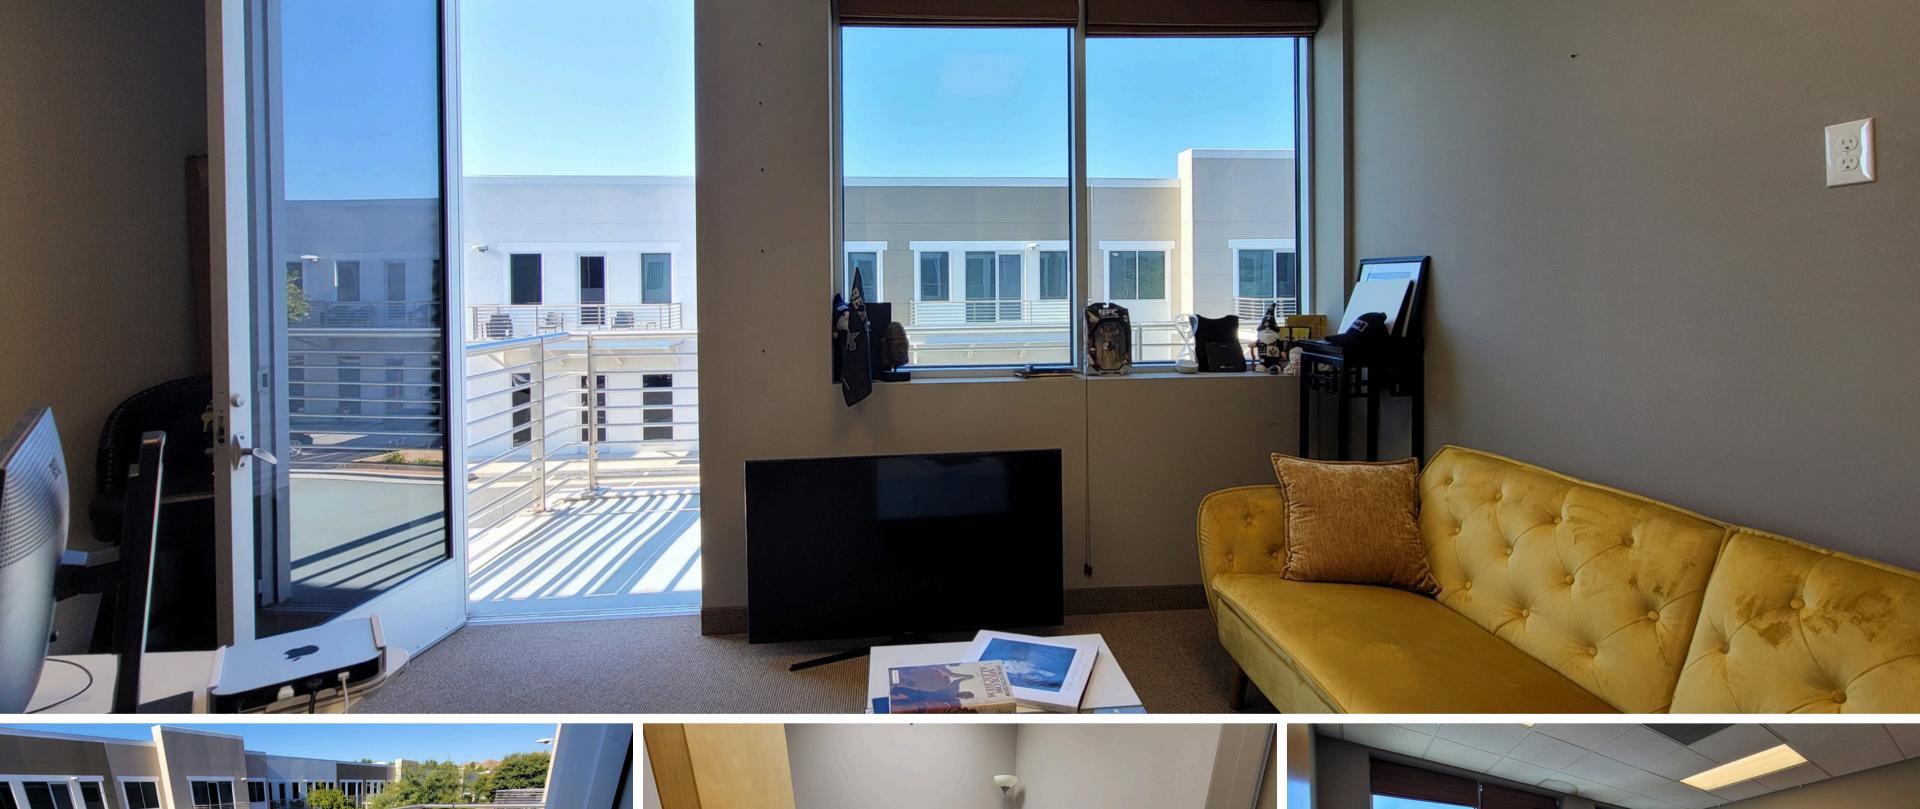

#### **ENHANCED AMENITIES**

With nearly 5,500SF of total space, there is ample room for crew, talent, and clients, including 2 executive offices with balconies, 5 offices, makeup and wardrobe space, 2 postproduction edit rooms, as well as 2 ADA compliant restrooms and a catering-ready kitchen. The space includes two bullpen areas.

#### **AMENITIES - included**

- 2 Executive offices with a balcony
- 8' tables and chairs are included in the rental
- 200 amps and 20 amp circuits (complimentary)
- Access to full kitchen
- ADA-accessible restrooms, offices, and stage
- 3 additional staff offices
- 2 postproduction/edit offices
- Full facility included with daily stage rental
- Electrical and stage manager
- two postproduction bays