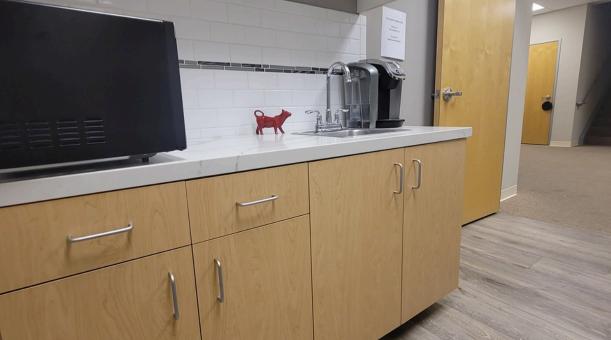

#### **ENHANCED AMENITIES**

With nearly 5,500SF of total space, there is ample room for crew, talent, and clients, including 2 executive offices with balconies, 5 offices, makeup and wardrobe space, 2 postproduction edit rooms, as well as 2 ADA compliant restrooms and a catering-ready kitchen. The space includes two bullpen areas.

#### **AMENITIES - included**

- 2 Executive offices with a balcony
- 8' tables and chairs are included in the rental
- 200 amps and 20 amp circuits (complimentary)
- Access to full kitchen
- ADA-accessible restrooms, offices, and stage
- 3 additional staff offices
- 2 postproduction/edit offices
- Full facility included with daily stage rental
- Electrical and stage manager
- two postproduction bays