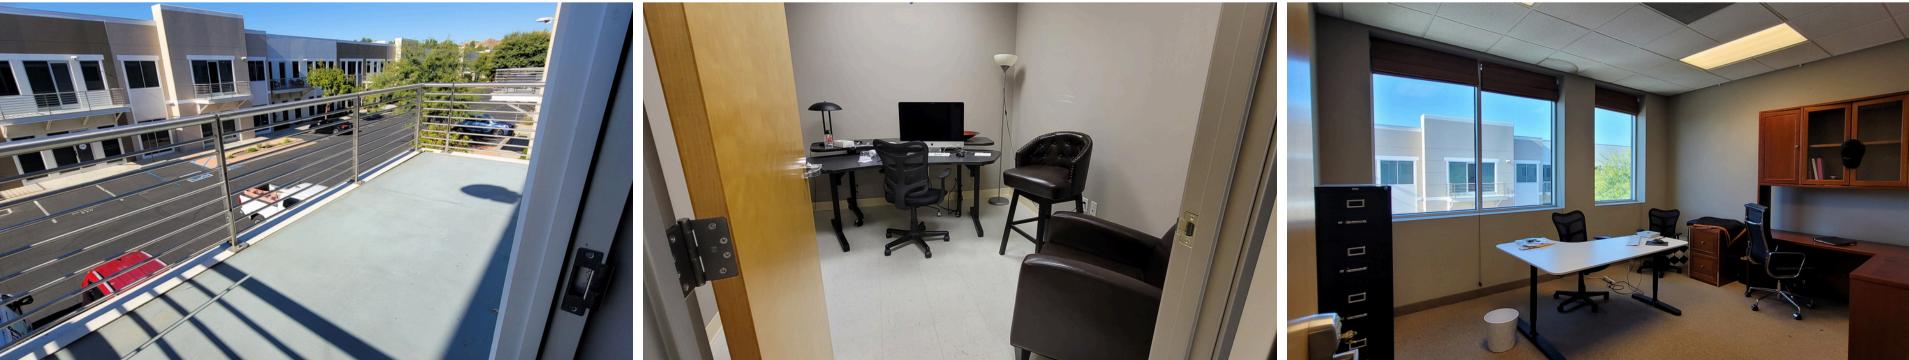

#### **ENHANCED AMENITIES**

With nearly 5,500SF of total space, there is ample room for crew, talent, and clients, including 2 executive offices with balconies, 5 offices, makeup and wardrobe space, 2 postproduction edit rooms, as well as 2 ADA compliant restrooms and a catering-ready kitchen. The space includes two bullpen areas.

#### **AMENITIES - included**

- 2 Executive offices with a balcony
- 8' tables and chairs are included in the rental
- 200 amps and 20 amp circuits (complimentary)
- Access to full kitchen
- ADA-accessible restrooms, offices, and stage
- 3 additional staff offices
- 2 postproduction/edit offices
- Full facility included with daily stage rental
- Electrical and stage manager
- two postproduction bays