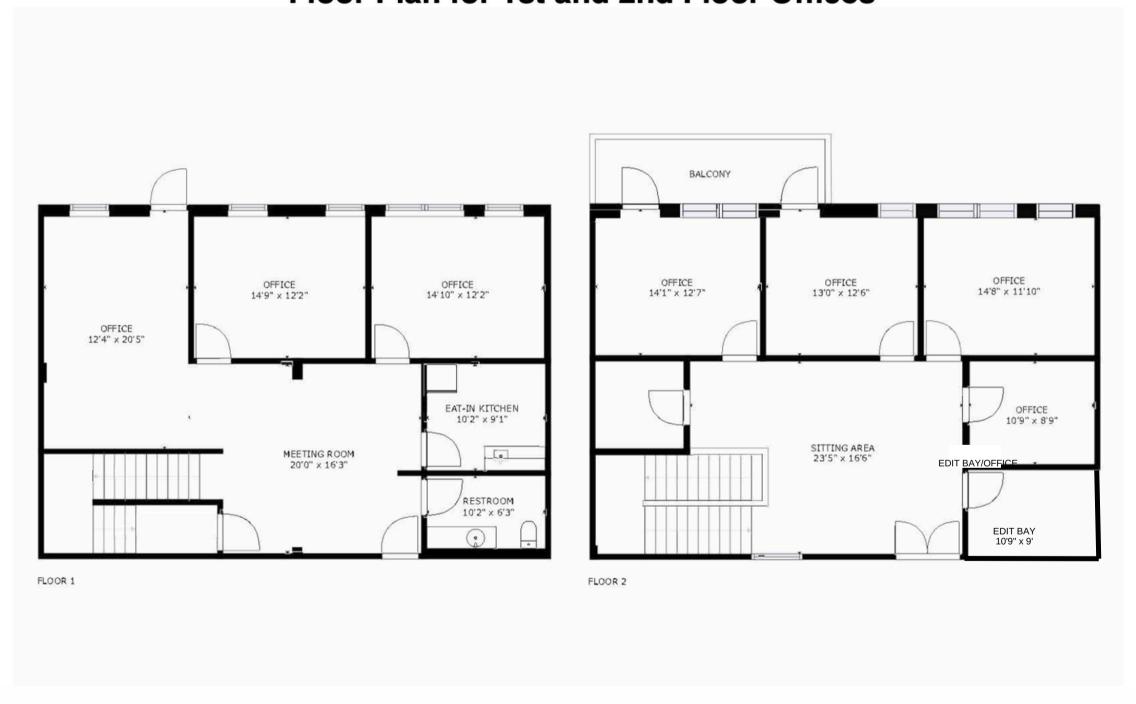

#### Floor Plan for 1st and 2nd Floor Offices

#### **ENHANCED AMENITIES**

With nearly 5,500SF of total space, there is ample room for crew, talent, and clients, including 2 executive offices with balconies, 5 offices, makeup and wardrobe space, 2 postproduction edit rooms, as well as 2 ADA compliant restrooms and a catering-ready kitchen. The space includes two bullpen areas.

#### **AMENITIES - included**

- 2 Executive offices with a balcony
- 8' tables and chairs are included in the rental
- 200 amps and 20 amp circuits (complimentary)
- Access to full kitchen
- ADA-accessible restrooms, offices, and stage
- 3 additional staff offices
- 2 postproduction/edit offices
- Full facility included with daily stage rental
- Electrical and stage manager
- two postproduction bays