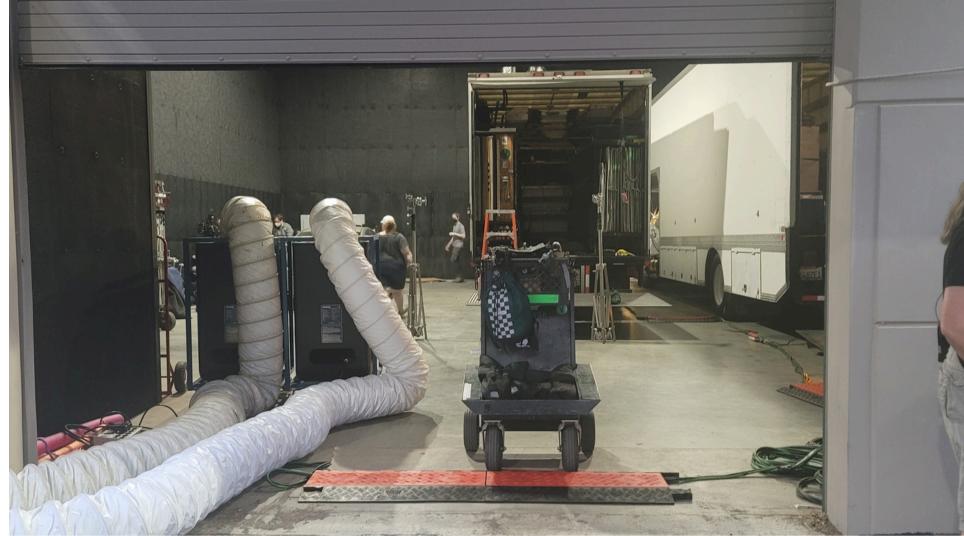

#### LOAD-IN DOOR:

- Roll-up door with drive-in capabilities
- 13'w x 14't
- Direct drive-in access to the stage

Our rental abilities extend to cameras, grip, and lighting. We have partnerships with vetted vendors that are at your disposal.

In Santa Clarita, CA the production stage is a newly built, quiet, spacious, and state-of-the-art black box production studio. The studio offers a 65' x 45' stage with 24' high ceilings with direct drive-in loading access with plenty of on-site parking.