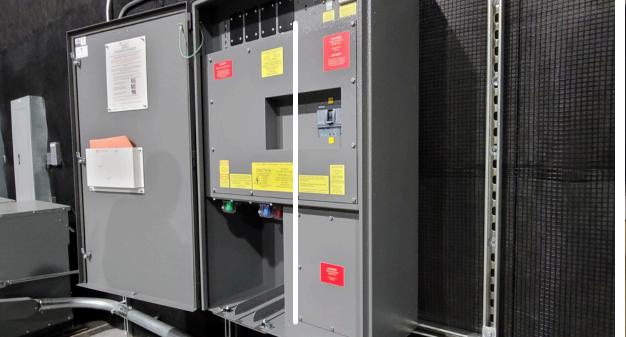

#### **ELECTRICAL:**

Company switch: 120/208 VOLTS 200 AMP 3 PHASE

Manufacturer - TRYSTAR