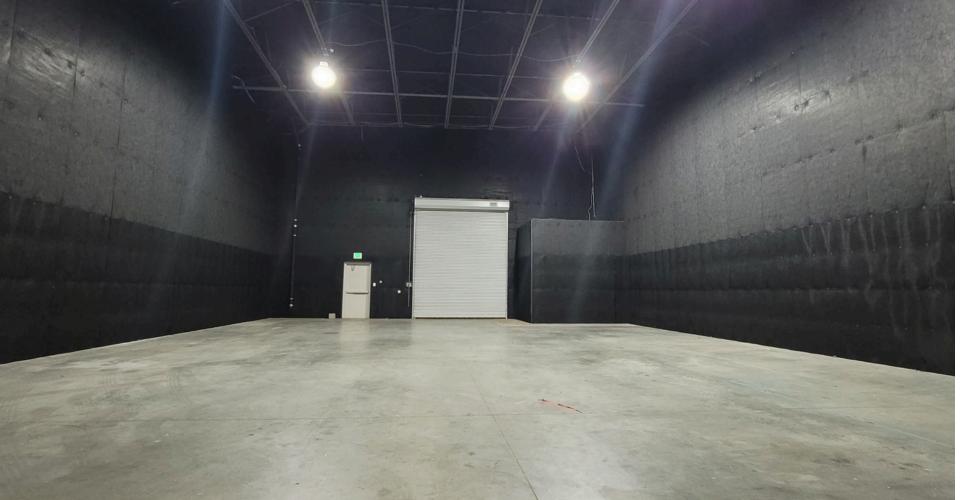

Our rental abilities extend to cameras, grip, and lighting. We have partnerships with vetted vendors that are at your disposal.

In Santa Clarita, CA the production stage is a newly built, quiet, spacious, and state-of-the-art black box production studio. The studio offers a 65' x 45' stage with 24' high ceilings with direct drive-in loading access with plenty of on-site parking.

#### **SPECS**

- Black box stage 65' x 45' x24'h
- Internet throughout
- 8 port ethernet switch to hard wire any device
- Easily accessible load in ground level and drive-in
- ADA-accessible restrooms, offices, and stage
- Full facility included with daily stage rental

#### LOAD-IN DOOR:

- Roll-up door with drive-in capabilities
- 13'w x 14't
- Direct drive-in access to the stage