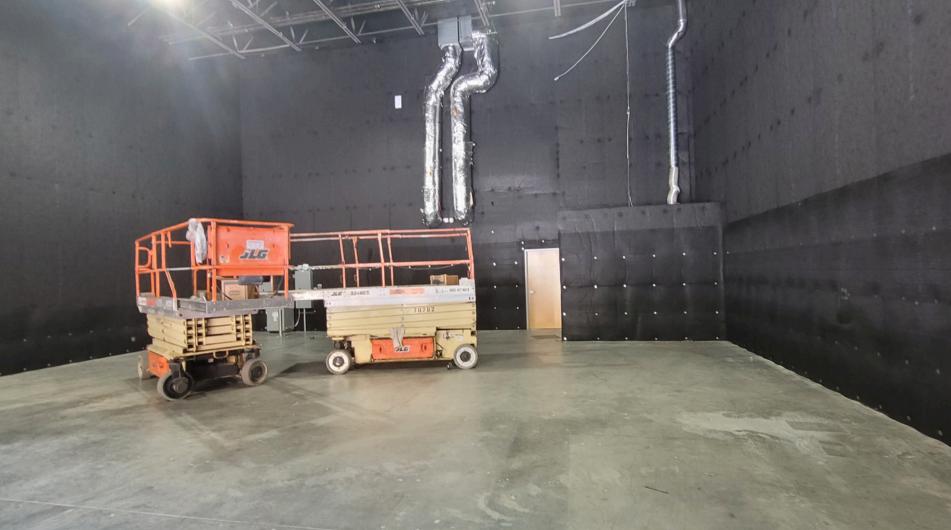

#### **SPECS**

- Black box stage 65' x 45' x24'h
- Internet throughout
- 8 port ethernet switch to hard wire any device
- Easily accessible load in ground level and drive-in
- ADA-accessible restrooms, offices, and stage
- Full facility included with daily stage rental

Our rental abilities extend to cameras, grip, and lighting. We have partnerships with vetted vendors that are at your disposal.

In Santa Clarita, CA the production stage is a newly built, quiet, spacious, and state-of-the-art black box production studio. The studio offers a 65' x 45' stage with 24' high ceilings with direct drive-in loading access with plenty of on-site parking.