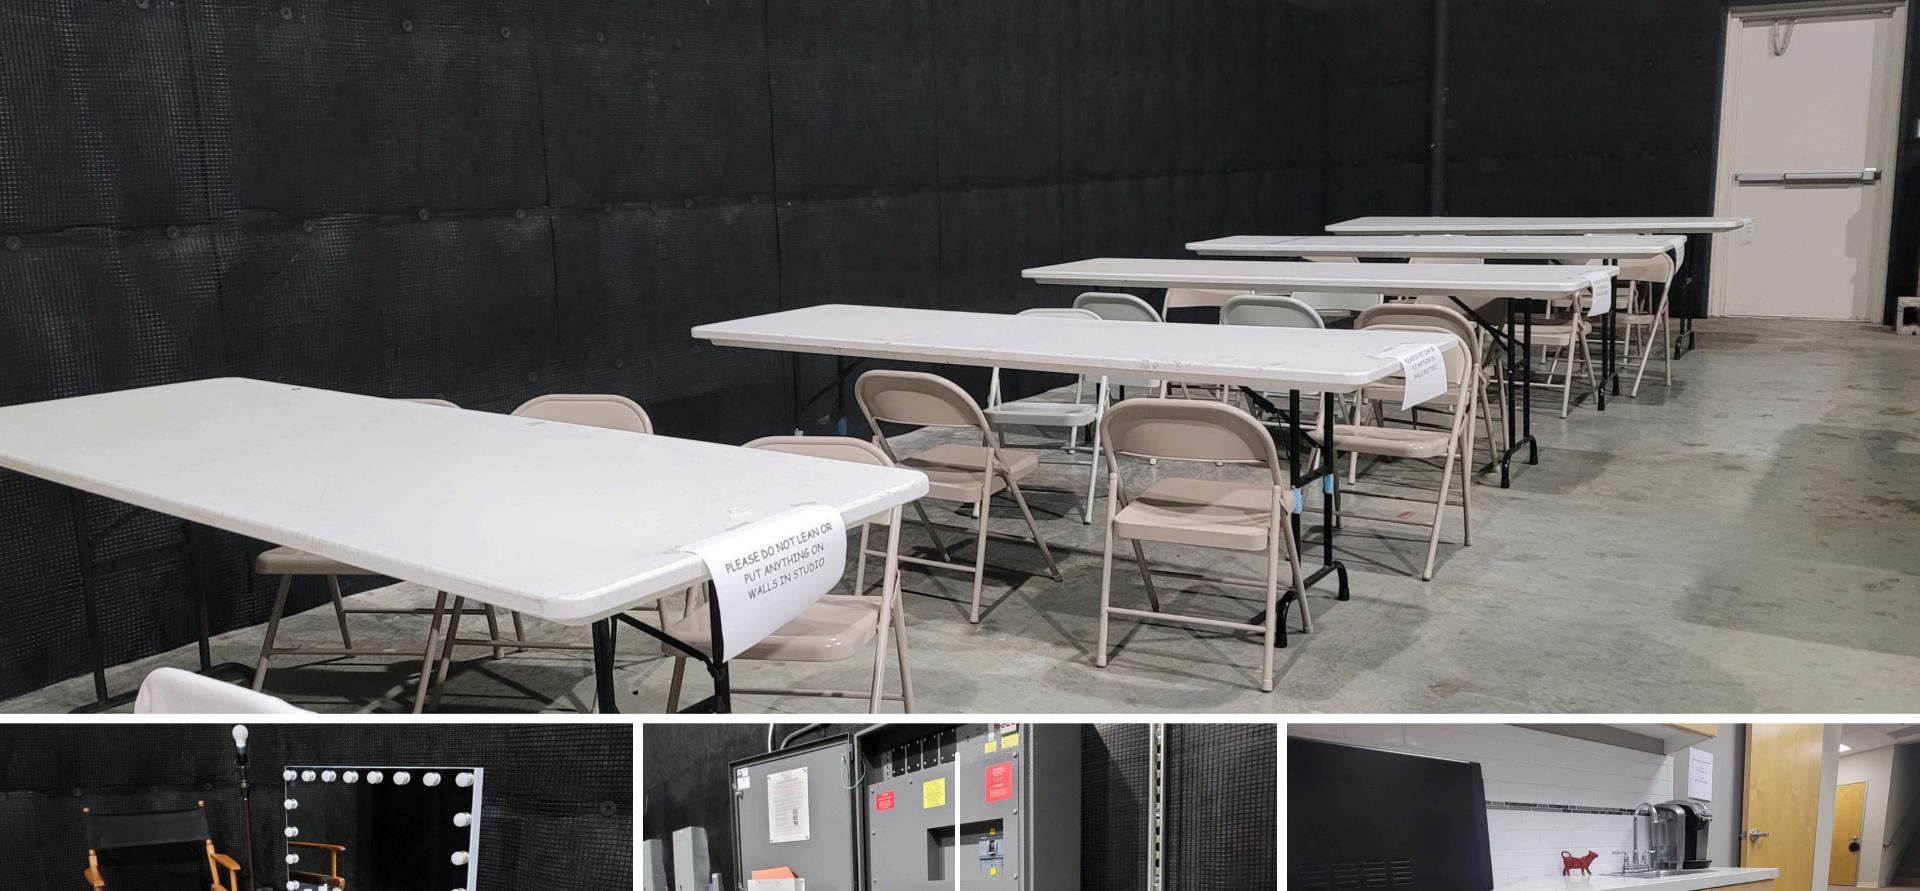

#### **AMENITIES - included**

- 2 Executive offices with a balcony
- 8' tables and chairs are included in the rental
- 200 amps and 20 amp circuits (complimentary)
- Access to full kitchen
- ADA-accessible restrooms, offices, and stage
- 3 additional staff offices
- 2 postproduction/edit offices
- Full facility included with daily stage rental
- Electrical and stage manager
- two postproduction bays

#### **ENHANCED AMENITIES**

With nearly 5,500SF of total space, there is ample room for crew, talent, and clients, including 2 executive offices with balconies, 5 offices, makeup and wardrobe space, 2 postproduction edit rooms, as well as 2 ADA compliant restrooms and a catering-ready kitchen. The space includes two bullpen areas.