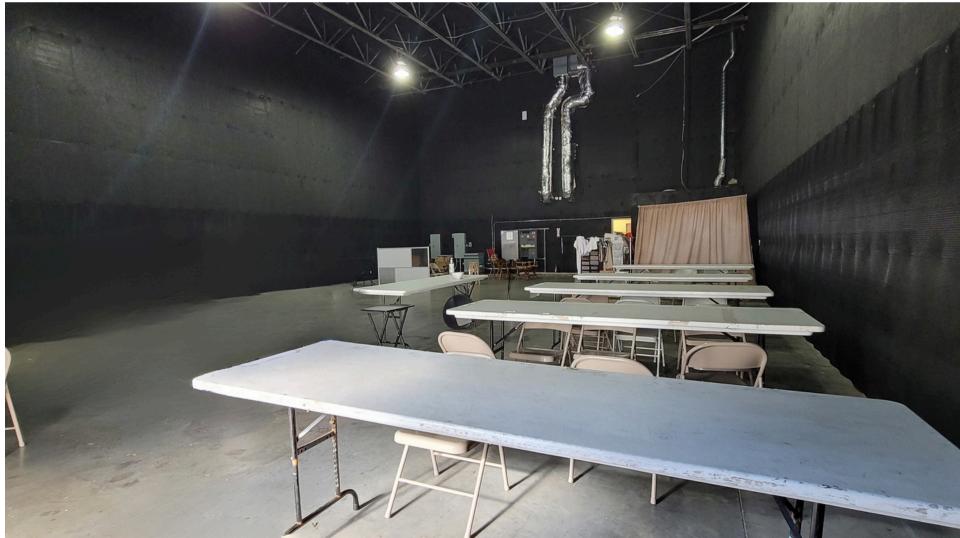

#### **AMENITIES - included**

- 2 Executive offices with a balcony
- 8' tables and chairs are included in the rental
- 200 amps and 20 amp circuits (complimentary)
- Access to full kitchen
- ADA-accessible restrooms, offices, and stage
- 3 additional staff offices
- 2 postproduction/edit offices
- Full facility included with daily stage rental
- Electrical and stage manager
- two postproduction bays